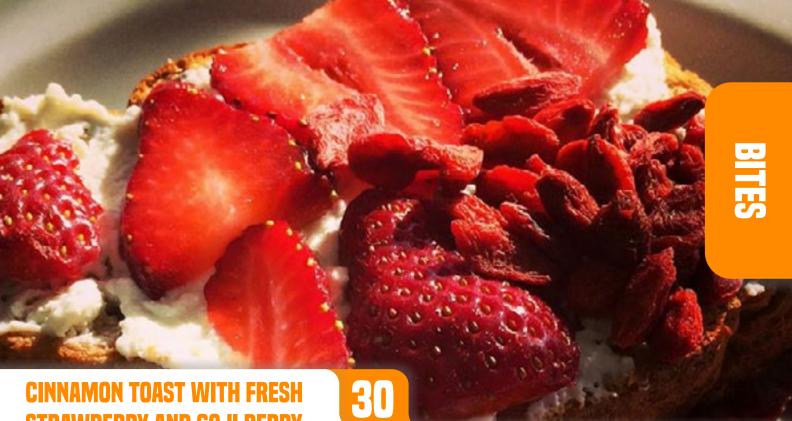

# **CINNAMON TOAST WITH FRESH STRAWBERRY AND GOJI BERRY**

- NF, EF, SF, SOYF, GF

## INGREDIENTS

1 Slice of whole grain rye toast Dash of cinnamon powder 25g of Goji Berry 30g of Cottage cheese 2 Strawberries, sliced

#### METHOD

- Mix the cottage cheese with the cinnamon.
- Toast the bread and spread the mix of Cottage cheese and cinnamon on top.
- Тор with sliced strawberries and GojiBerries.